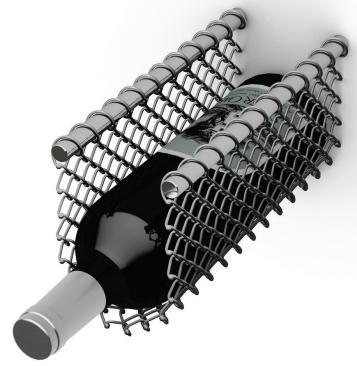

# **ULTRA MESH**

- One-of-a-kind look unlike anything on the market
- Crafted from lightweight, durable material
- Distinguished design for a modern display
- Accommodates many standard bottle sizes
- Mesh comes in Stainless Steel; standard PEGs available to mix or match colors