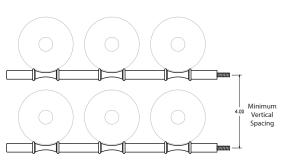

bottle labels
- Rubber rings keeps the bottle in place
- 1, 2, and 3 bottle deep displays for a distinguished look
- Crafted from lightweight, durable material
- Comes in Black, Chrome and Brushed Aluminum















# **ULTRA PEG HZ DOUBLE**

**Aluminum** 

- Great way to showcase your bottle labels
- Rubber rings keeps the bottle in place
- 1, 2, and 3 bottle deep displays for a distinguished look
- Crafted from lightweight, durable material
- Comes in Black, Chrome and Brushed Aluminum

















# **ULTRA PEG HZ TRIPLE**

- Great way to showcase your bottle labels
- Rubber rings keeps the bottle in place
- 1, 2, and 3 bottle deep displays for a distinguished look
- Crafted from lightweight, durable material
- Comes in Black, Chrome and Brushed Aluminum

SCHOOL MANUAL SC















# **MAX REVEAL SINGLE DEEP**

- 1, 2, and 3 bottle deep displays for a distinguished look
- Great way to showcase your bottle labels
- Patented design
- Crafted from lightweight, durable material
- · Comes in Black or Silver















# MAX REVEAL DOUBLE DEEP

- 1, 2, and 3 bottle deep displays for a distinguished look
- Great way to showcase your bottle labels
- Patented design
- Crafted from lightweight, durable material
- · Comes in Black or Silver



















# MAX REVEAL TRIPLE DEEP

- 1, 2, and 3 bottle deep displays for a distinguished look
- Great way to showcase your bottle labels
- Patented design

Color Options

- Crafted from lightweight, durable material
- Comes in Black or Silver

Black





Silver













### **MAX REVEAL MAGNUM**

- Holds most mag