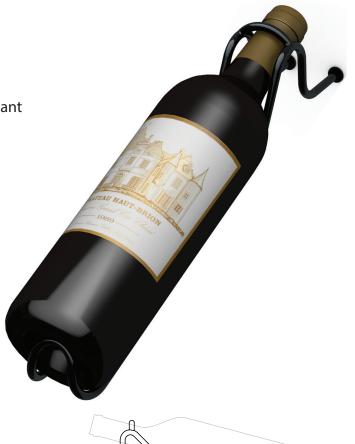

### **ULTRA CRADLE**

6.00

Vertical

- Patented design
- Allows wine labels to be viewed at an optimal angle
- Crafted from lightweight, durable material
- Designed to hold bottle securely in place, earthquake resistant
- Scratch and mar resistant finish
- Comes in Black or Silver
- Easy to install