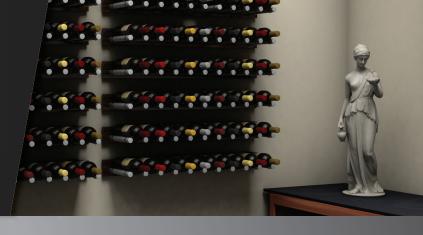

# **ULTRA PEG CHROME**

- Minimal design to create the highest capacity bottle storage
- Crafted from lightweight, durable material
- Sleek design for a modern display
- Scratch and mar resistant finish

# **ULTRA PEG BLACK, SILVER & BRUSHED ALUMINUM**

- Minimal design to create the highest capacity bottle storage
- · Crafted from lightweight, durable material
- Sleek design for a modern display
- · Scratch and mar resistant finish

### **ULTRA PEG WITH RUBBER**

- Minimal design to create the highest capacity bottle storage
- Crafted from lightweight, durable material
- Sleek design for a modern display
- · Scratch and mar resistant finish