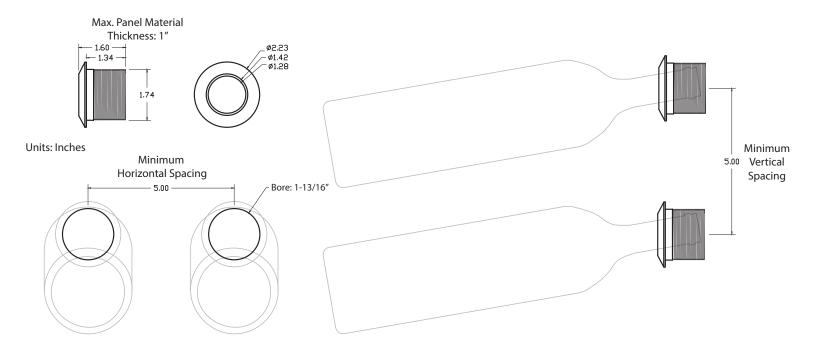

### **ULTRA WINE PORT**

- Create the illusion of your bottles floating off the wall
- Patented design
- Rubber rings hold the bottle securely in place
- Build visually stunning bottle displays
- LED lighting options behind the acrylic port available to create colorful displays
- Comes in Black, Chrome, or Clear Acrylic

Minimum

Horizontal Spacing

Units: Inches