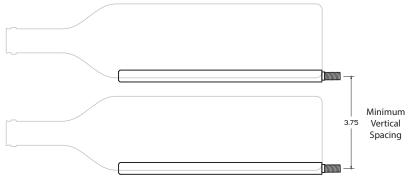

Horizontal Spacing

Color Options |

///

**Black Painted Wood** 

**Silver Painted Wood** 