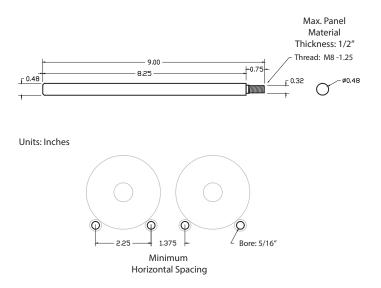

rings keeps the bottle in place
- Larger pegs allow one peg to partially support two bottles
- Sleek design for a modern display
- · Scratch and mar resistant finish
- Bold pegs for high visibility
- Available with two material options

Horizontal Spacing



Color Options |

///

**Black Painted Wood** 

**Silver Painted Wood** 













# **ULTRA PEG CHROME**

- Minimal design to create the highest capacity bottle storage
- Crafted from lightweight, durable material
- Sleek design for a modern display
- Scratch and mar resistant finish















# **ULTRA PEG BLACK, SILVER & BRUSHED ALUMINUM**

- Minimal design to create the highest capacity bottle storage
- · Crafted from lightweight, durable material
- Sleek design for a modern display
- · Scratch and mar resistant finish

















### **ULTRA PEG WITH RUBBER**

- Minimal design to create the highest capacity bottle storage
- Crafted from lightweight, durable material
- Sleek design for a modern display
- · Scratch and mar resistant finish

















### **ULTRA PEG HZ SINGLE**

- Great way to showcase your bottle labels
- Rubber rings keeps the bottle in place
- 1, 2, and 3 bottle deep displays for a distinguished look
- Crafted from lightweight, durable material
- Comes in Black, Chrome and Brushed Aluminum















# **ULTRA PEG HZ DOUBLE**

**Aluminum** 

- Great way to showcase your bottle labels
- Rubber rings keeps the bottle in place
- 1, 2, and 3 bottle deep displays for a distinguished look
- Crafted from lightweight, durable material
- Comes in Black, Chrome and Brushed Aluminum