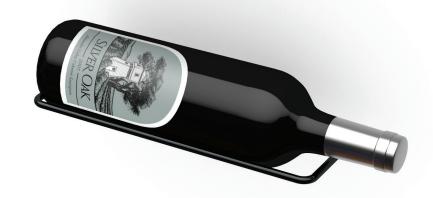

### **ULTRA CRADLE**

6.00

Vertical

- Patented design
- Allows wine labels to be viewed at an optimal angle
- Crafted from lightweight, durable material
- Designed to hold bottle securely in place, earthquake resistant
- Scratch and mar resistant finish
- Comes in Black or Silver
- Easy to install