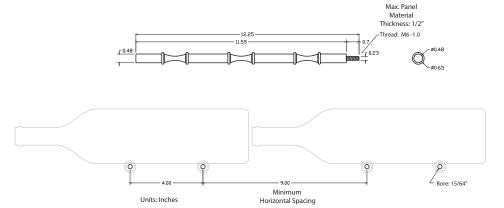

r bottle labels
- Rubber rings keeps the bottle in place
- 1, 2, and 3 bottle deep displays for a distinguished look
- Crafted from lightweight, durable material
- Comes in Black, Chrome and Brushed Aluminum















# **ULTRA PEG HZ DOUBLE**

**Aluminum** 

- Great way to showcase your bottle labels
- Rubber rings keeps the bottle in place
- 1, 2, and 3 bottle deep displays for a distinguished look
- Crafted from lightweight, durable material
- Comes in Black, Chrome and Brushed Aluminum

















# **ULTRA PEG HZ TRIPLE**

- Great way to showcase your bottle labels
- Rubber rings keeps the bottle in place
- 1, 2, and 3 bottle deep displays for a distinguished look
- Crafted from lightweight, durable material
- Comes in Black, Chrome and Brushed Aluminum

SCHOOL MANUAL SC















# **MAX REVEAL SINGLE DEEP**

- 1, 2, and 3 bottle deep displays for a distinguished look
- Great way to showcase your bottle labels
- Patented design
- Crafted from lightweight, durable material
- · Comes in Black or Silver















# MAX REVEAL DOUBLE DEEP

- 1, 2, and 3 bottle deep displays for a distinguished look
- Great way to showcase your bottle labels
- Patented design
- Crafted from lightweight, durable material
- · Comes in Black or Silver



















# MAX REVEAL TRIPLE DEEP

- 1, 2, and 3 bottle deep displays for a distinguished look
- Great way to showcase your bottle labels
- Patented design

Color Options

- Crafted from lightweight, durable material
- Comes in Black or Silver

Black





Silver













### **MAX REVEAL MAGNUM**

- Holds most m