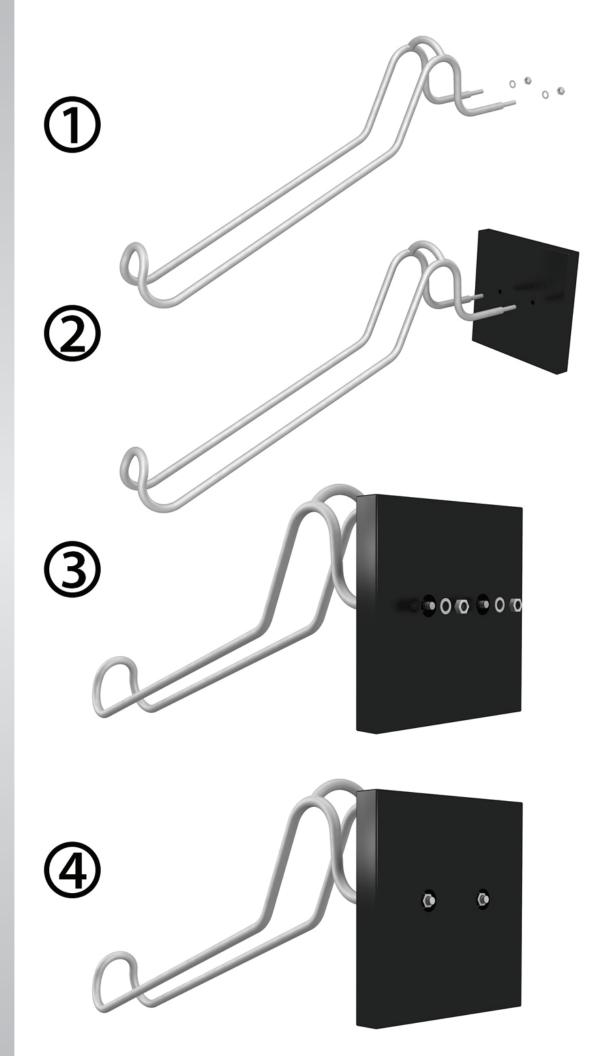

### **ULTRA CRADLE**

6.00

Vertical

- Patented design
- Allows wine labels to be viewed at an optimal angle
- Crafted from lightweight, durable material
- Designed to hold bottle securely in place, earthquake resistant
- Scratch and mar resistant finish
- Comes in Black or Silver
- Easy to install