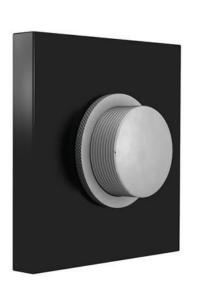

### **ULTRA WINE PORT**

- Create the illusion of your bottles floating off the wall
- Patented design
- Rubber rings hold the bottle securely in place
- Build visually stunning bottle displays
- LED lighting options behind the acrylic port available to create colorful displays
- Comes in Black, Chrome, or Clear Acrylic