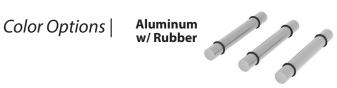

### **ULTRA PEG XL ALUMINUM W/RUBBER**

- Rubber rings keeps the bottle in place
- Larger pegs allow one peg to partially support two bottles
- Sleek design for a modern display
- · Scratch and mar resistant finish
- Bold pegs for high visibility
- Available with two material options