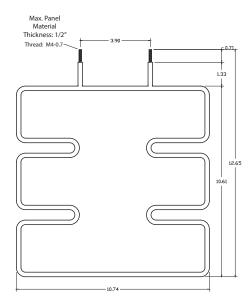

mes in Black, Chrome and Brushed Aluminum

SCHOOL MANUAL SC















# **MAX REVEAL SINGLE DEEP**

- 1, 2, and 3 bottle deep displays for a distinguished look
- Great way to showcase your bottle labels
- Patented design
- Crafted from lightweight, durable material
- · Comes in Black or Silver















# MAX REVEAL DOUBLE DEEP

- 1, 2, and 3 bottle deep displays for a distinguished look
- Great way to showcase your bottle labels
- Patented design
- Crafted from lightweight, durable material
- · Comes in Black or Silver



















# MAX REVEAL TRIPLE DEEP

- 1, 2, and 3 bottle deep displays for a distinguished look
- Great way to showcase your bottle labels
- Patented design

Color Options

- Crafted from lightweight, durable material
- Comes in Black or Silver

Black





Silver













### **MAX REVEAL MAGNUM**

- Holds most magnum sized bottles giving them a distinguished look
- Great way to showcase your bottle labels
- Patented design
- Crafted from lightweight, durable material
- · Comes in Black or Silver

















# **ULTRA MESH**

- One-of-a-kind look unlike anything on the market
- Crafted from lightweight, durable material
- Distinguished design for a modern display
- Accommodates many standard bottle sizes
- Mesh comes in Stainless Steel; standard PEGs available to mix or match colors

















# **ULTRA SADDLE**

- Uniquely styled single wine bottle holder