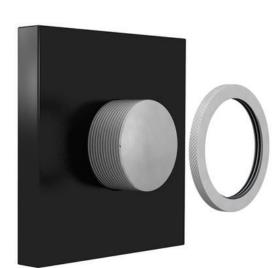

### **ULTRA WINE PORT**

- Create the illusion of your bottles floating off the wall
- Patented design
- Rubber rings hold the bottle securely in place
- Build visually stunning bottle displays
- LED lighting options behind the acrylic port available to create colorful displays
- Comes in Black, Chrome, or Clear Acrylic

Clear Acrylic