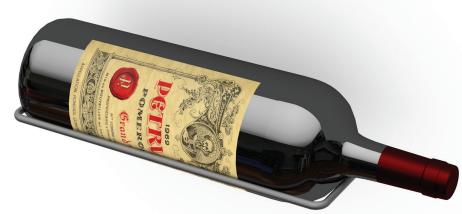

### **MAX REVEAL STRAIGHT**

- Minimal design to create the high capacity bottle storage
- Crafted from lightweight, durable material
- Patented design
- Sleek design for a modern display
- · Scratch and mar resistant finish
- Comes in Black or Silver