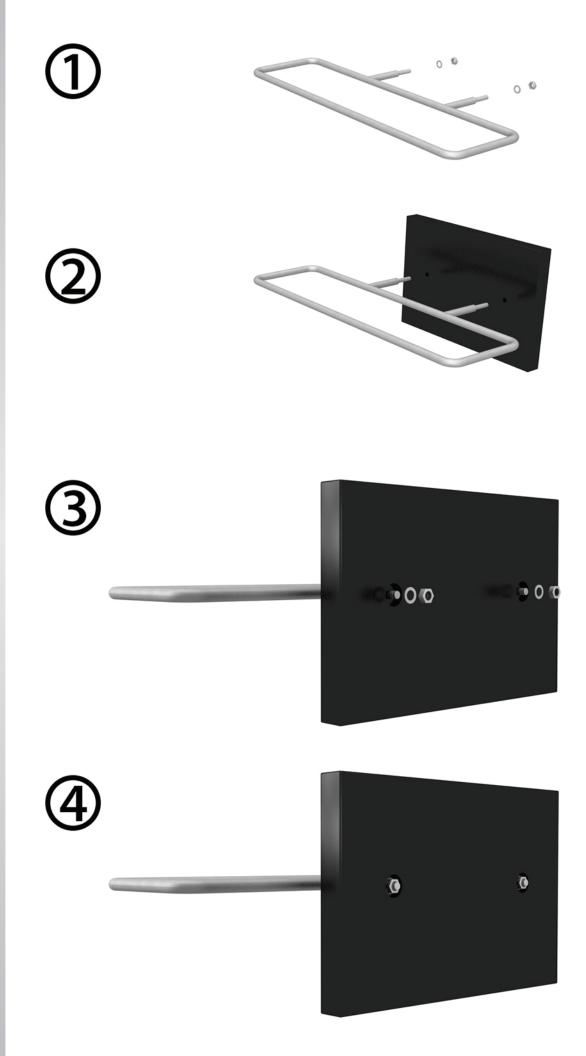

### **ULTRA PEG HZ SINGLE**

- Great way to showcase your bottle labels
- Rubber rings keeps the bottle in place
- 1, 2, and 3 bottle deep displays for a distinguished look
- Crafted from lightweight, durable material
- Comes in Black, Chrome and Brushed Aluminum

# **ULTRA PEG HZ DOUBLE**

**Aluminum** 

- Great way to showcase your bottle labels
- Rubber rings keeps the bottle in place
- 1, 2, and 3 bottle deep displays for a distinguished look
- Crafted from lightweight, durable material
- Comes in Black, Chrome and Brushed Aluminum

# **ULTRA PEG HZ TRIPLE**

- Great way to showcase your bottle labels
- Rubber rings keeps the bottle in place
- 1, 2, and 3 bottle deep displays for a distinguished look
- Crafted from lightweight, durable material
- Comes in Black, Chrome and Brushed Aluminum