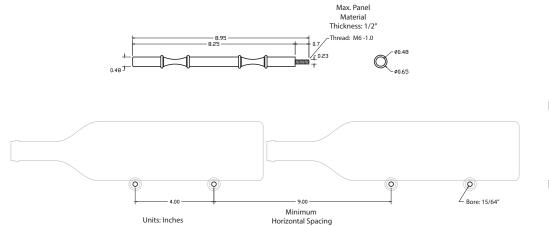

### **ULTRA PEG WITH RUBBER**

- Minimal design to create the highest capacity bottle storage
- Crafted from lightweight, durable material
- Sleek design for a modern display
- · Scratch and mar resistant finish

















### **ULTRA PEG HZ SINGLE**

- Great way to showcase your bottle labels
- Rubber rings keeps the bottle in place
- 1, 2, and 3 bottle deep displays for a distinguished look
- Crafted from lightweight, durable material
- Comes in Black, Chrome and Brushed Aluminum















# **ULTRA PEG HZ DOUBLE**

**Aluminum** 

- Great way to showcase your bottle labels
- Rubber rings keeps the bottle in place
- 1, 2, and 3 bottle deep displays for a distinguished look
- Crafted from lightweight, durable material
- Comes in Black, Chrome and Brushed Aluminum

















# **ULTRA PEG HZ TRIPLE**

- Great way to showcase your bottle labels
- Rubber rings keeps the bottle in place
- 1, 2, and 3 bottle deep displays for a distinguished look
- Crafted from lightweight, durable material
- Comes in Black, Chrome and Brushed Aluminum

SCHOOL MANUAL SC















# **MAX REVEAL SINGLE DEEP**

- 1, 2, and 3 bottle deep displays for a distinguished look
- Great way to showcase your bottle labels
- Patented design
- Crafted from lightweight, durable material
- · Comes in Black or Silver















# MAX REVEAL DOUBLE DEEP

- 1, 2, and 3 bottle deep displays for a distinguished look
- Great way to showcase your bottle labels
- Patented design
- Crafted from lightweight, durable material
- · Comes in Black or Silver



















# MAX REVEAL