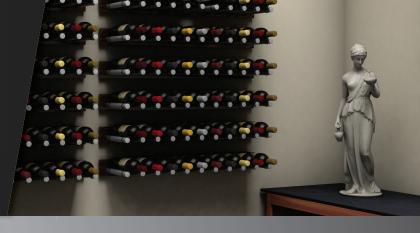

# **ULTRA PEG CHROME**

- Minimal design to create the highest capacity bottle storage
- Crafted from lightweight, durable material
- Sleek design for a modern display
- Scratch and mar resistant finish

# **ULTRA PEG BLACK, SILVER & BRUSHED ALUMINUM**

- Minimal design to create the highest capacity bottle storage
- · Crafted from lightweight, durable material
- Sleek design for a modern display
- · Scratch and mar resistant finish

### **ULTRA PEG WITH RUBBER**

- Minimal design to create the highest capacity bottle storage
- Crafted from lightweight, durable material
- Sleek design for a modern display
- · Scratch and mar resistant finish