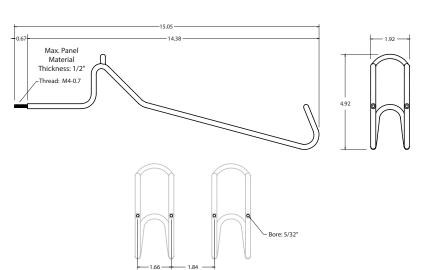

### **ULTRA CRADLE**

6.00

Vertical

- Patented design
- Allows wine labels to be viewed at an optimal angle
- Crafted from lightweight, durable material
- Designed to hold bottle securely in place, earthquake resistant
- Scratch and mar resistant finish
- Comes in Black or Silver
- Easy to install