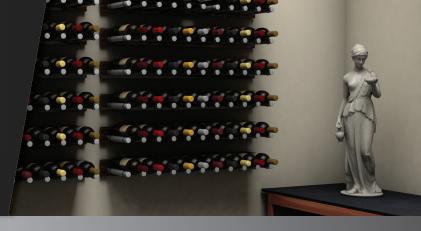

### **ULTRA PEG HZ SINGLE**

- Great way to showcase your bottle labels
- Rubber rings keeps the bottle in place
- 1, 2, and 3 bottle deep displays for a distinguished look
- Crafted from lightweight, durable material
- Comes in Black, Chrome and Brushed Aluminum

# **ULTRA PEG HZ DOUBLE**

**Aluminum** 

- Great way to showcase your bottle labels
- Rubber rings keeps the bottle in place
- 1, 2, and 3 bottle deep displays for a distinguished look
- Crafted from lightweight, durable material
- Comes in Black, Chrome and Brushed Aluminum

# **ULTRA PEG HZ TRIPLE**

- Great way to showcase your bottle labels
- Rubber rings keeps the bottle in place
- 1, 2, and 3 bottle deep displays for a distinguished look
- Crafted from lightweight, durable material
- Comes in Black, Chrome and Brushed Aluminum