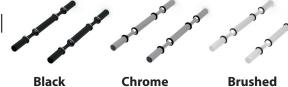

### **ULTRA PEG HZ SINGLE**

- Great way to showcase your bottle labels
- Rubber rings keeps the bottle in place
- 1, 2, and 3 bottle deep displays for a distinguished look
- Crafted from lightweight, durable material
- Comes in Black, Chrome and Brushed Aluminum

# **ULTRA PEG HZ DOUBLE**

**Aluminum** 

- Great way to showcase your bottle labels
- Rubber rings keeps the bottle in place
- 1, 2, and 3 bottle deep displays for a distinguished look
- Crafted from lightweight, durable material
- Comes in Black, Chrome and Brushed Aluminum

# **ULTRA PEG HZ TRIPLE**

- Great way to showcase your bottle labels
- Rubber rings keeps the bottle in place
- 1, 2, and 3 bottle deep displays for a distinguished look
- Crafted from lightweight, durable material
- Comes in Black, Chrome and Brushed Aluminum