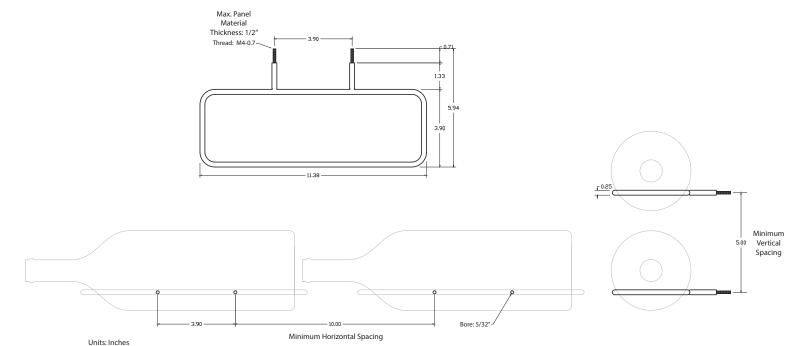

ble material
- · Comes in Black or Silver















# MAX REVEAL DOUBLE DEEP

- 1, 2, and 3 bottle deep displays for a distinguished look
- Great way to showcase your bottle labels
- Patented design
- Crafted from lightweight, durable material
- · Comes in Black or Silver



















# MAX REVEAL TRIPLE DEEP

- 1, 2, and 3 bottle deep displays for a distinguished look
- Great way to showcase your bottle labels
- Patented design

Color Options

- Crafted from lightweight, durable material
- Comes in Black or Silver

Black





Silver













### **MAX REVEAL MAGNUM**

- Holds most magnum sized bottles giving them a distinguished look
- Great way to showcase your bottle labels
- Patented design
- Crafted from lightweight, durable material
- · Comes in Black or Silver

















# **ULTRA MESH**

- One-of-a-kind look unlike anything on the market
- Crafted from lightweight, durable material
- Distinguished design for a modern display
- Accommodates many standard bottle sizes
- Mesh comes in Stainless Steel; standard PEGs available to mix or match colors

















# **ULTRA SADDLE**

- Uniquely styled single wine bottle holder