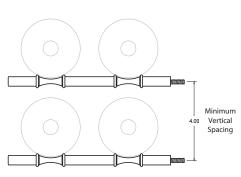

### **ULTRA PEG WITH RUBBER**

- Minimal design to create the highest capacity bottle storage
- Crafted from lightweight, durable material
- Sleek design for a modern display
- · Scratch and mar resistant finish

















### **ULTRA PEG HZ SINGLE**

- Great way to showcase your bottle labels
- Rubber rings keeps the bottle in place
- 1, 2, and 3 bottle deep displays for a distinguished look
- Crafted from lightweight, durable material
- Comes in Black, Chrome and Brushed Aluminum















# **ULTRA PEG HZ DOUBLE**

**Aluminum** 

- Great way to showcase your bottle labels
- Rubber rings keeps the bottle in place
- 1, 2, and 3 bottle deep displays for a distinguished look
- Crafted from lightweight, durable material
- Comes in Black, Chrome and Brushed Aluminum

















# **ULTRA PEG HZ TRIPLE**

- Great way to showcase your bottle labels
- Rubber rings keeps the bottle in place
- 1, 2, and 3 bottle deep displays for a distinguished look
- Crafted from lightweight, durable material
- Comes in Black, Chrome and Brushed Aluminum

SCHOOL MANUAL SC















# **MAX REVEAL SINGLE DEEP**

- 1, 2, and 3 bottle deep displays for a distinguished look
- Great way to showcase your bottle labels
- Patented design
- Crafted from lightweight, durable material
- · Comes in Black or Silver















# MAX REVEAL DOUBLE DEEP

- 1, 2, and 3 bottle deep displays for a distinguished look
- Great way to showcase your bottle labels
- Patented design
- Crafted from lightweight, durable material
- · Comes in Black or Silver



















# MAX REVEAL TR