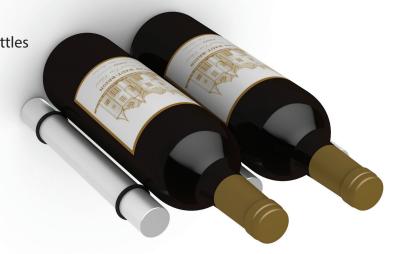

### **ULTRA PEG XL ALUMINUM W/RUBBER**

- Rubber rings keeps the bottle in place
- Larger pegs allow one peg to partially support two bottles
- Sleek design for a modern display
- · Scratch and mar resistant finish
- Bold pegs for high visibility
- Available with two material options

### **ULTRA PEG XL WOOD**

- Rubber rings keeps the bottle in place
- Larger pegs allow one peg to partially support two bottles
- Sleek design for a modern display
- · Scratch and mar resistant finish
- Bold pegs for high visibility
- Available with two material options