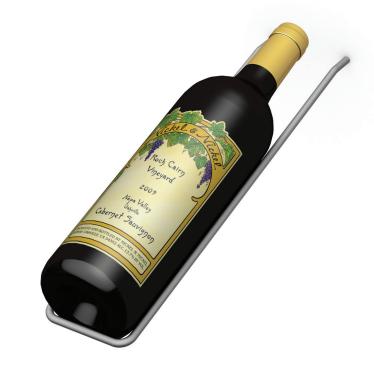

### **MAX REVEAL STRAIGHT**

- Minimal design to create the high capacity bottle storage
- Crafted from lightweight, durable material
- Patented design
- Sleek design for a modern display
- · Scratch and mar resistant finish
- Comes in Black or Silver