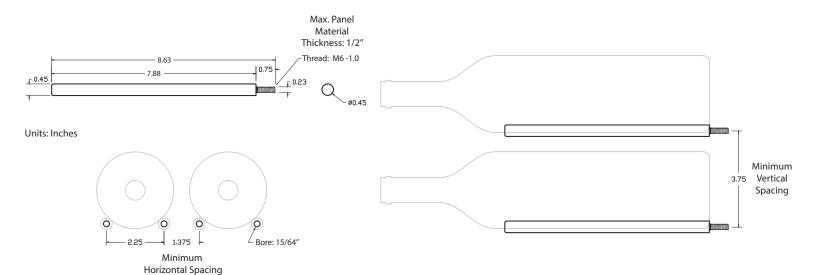

Minimum

Horizontal Spacing

Units: Inches

Horizontal Spacing

Color Options |

///

**Black Painted Wood** 

**Silver Painted Wood** 