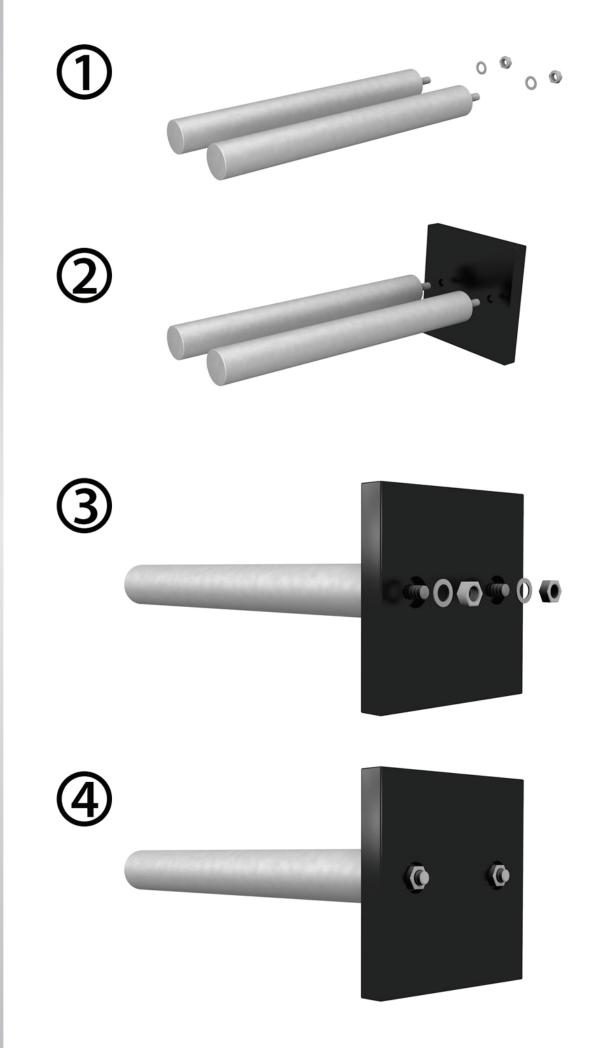

### **ULTRA PEG HZ SINGLE**

- Great way to showcase your bottle labels
- Rubber rings keeps the bottle in place
- 1, 2, and 3 bottle deep displays for a distinguished look
- Crafted from lightweight, durable material
- Comes in Black, Chrome and Brushed Aluminum

# **ULTRA PEG HZ DOUBLE**

**Aluminum** 

- Great way to showcase your bottle labels
- Rubber rings keeps the bottle in place
- 1, 2, and 3 bottle deep displays for a distinguished look
- Crafted from lightweight, durable material
- Comes in Black, Chrome and Brushed Aluminum

# **ULTRA PEG HZ TRIPLE**

- Great way to showcase your bottle labels
- Rubber rings keeps the bottle in place
- 1, 2, and 3 bottle deep displays for a distinguished look
- Crafted from lightweight, durable material
- Comes in Black, Chrome and Brushed Aluminum