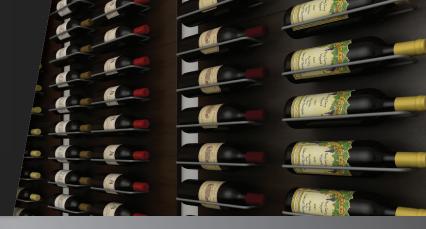

# MAX REVEAL DOUBLE DEEP

- 1, 2, and 3 bottle deep displays for a distinguished look
- Great way to showcase your bottle labels
- Patented design
- Crafted from lightweight, durable material
- · Comes in Black or Silver

# MAX REVEAL TRIPLE DEEP

- 1, 2, and 3 bottle deep displays for a distinguished look
- Great way to showcase your bottle labels
- Patented design

Color Options

- Crafted from lightweight, durable material
- Comes in Black or Silver