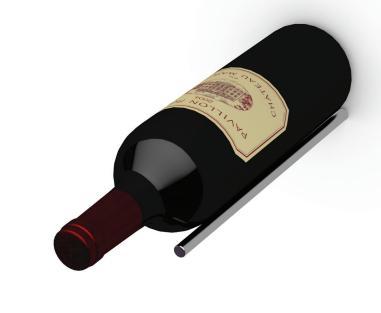

options

Horizontal Spacing



Color Options |

///

**Black Painted Wood** 

**Silver Painted Wood** 













# **ULTRA PEG CHROME**

- Minimal design to create the highest capacity bottle storage
- Crafted from lightweight, durable material
- Sleek design for a modern display
- Scratch and mar resistant finish















# **ULTRA PEG BLACK, SILVER & BRUSHED ALUMINUM**

- Minimal design to create the highest capacity bottle storage
- · Crafted from lightweight, durable material
- Sleek design for a modern display
- · Scratch and mar resistant finish

















### **ULTRA PEG WITH RUBBER**

- Minimal design to create the highest capacity bottle storage
- Crafted from lightweight, durable material
- Sleek design for a modern display
- · Scratch and mar resistant finish

















### **ULTRA PEG HZ SINGLE**

- Great way to showcase your bottle labels
- Rubber rings keeps the bottle in place
- 1, 2, and 3 bottle deep displays for a distinguished look
- Crafted from lightweight, durable material
- Comes in Black, Chrome and Brushed Aluminum















# **ULTRA PEG HZ DOUBLE**

**Aluminum** 

- Great way to showcase your bottle labels
- Rubber rings keeps the bottle in place
- 1, 2, and 3 bottle deep displays for a distinguished look
- Crafted from lightweight, durable material
- Comes in Black, Chrome and Brushed Aluminum

















# **ULTRA PEG HZ TRIPLE**

- Great way to showcase your bottle labels
- Rubber rings keeps the bottle in place
- 1, 2, and 3 bottle deep displays for a distinguished look
- Crafted from lightweight, durable materi