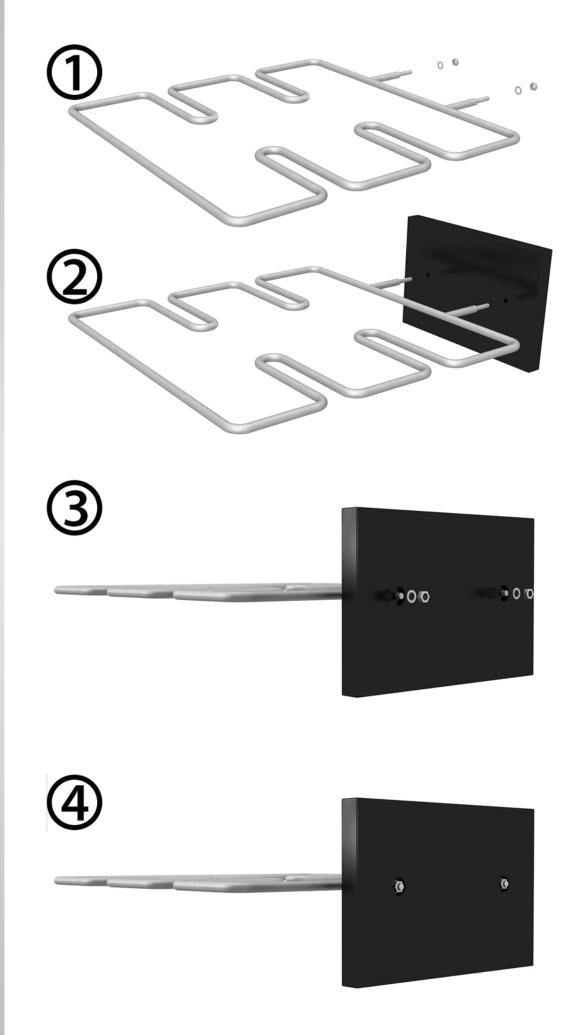

rome and Brushed Aluminum

SCHOOL MANUAL SC















# **MAX REVEAL SINGLE DEEP**

- 1, 2, and 3 bottle deep displays for a distinguished look
- Great way to showcase your bottle labels
- Patented design
- Crafted from lightweight, durable material
- · Comes in Black or Silver















# MAX REVEAL DOUBLE DEEP

- 1, 2, and 3 bottle deep displays for a distinguished look
- Great way to showcase your bottle labels
- Patented design
- Crafted from lightweight, durable material
- · Comes in Black or Silver



















# MAX REVEAL TRIPLE DEEP

- 1, 2, and 3 bottle deep displays for a distinguished look
- Great way to showcase your bottle labels
- Patented design

Color Options

- Crafted from lightweight, durable material
- Comes in Black or Silver

Black





Silver













### **MAX REVEAL MAGNUM**

- Holds most magnum sized bottles giving them a distinguished look
- Great way to showcase your bottle labels
- Patented design
- Crafted from lightweight, durable material
- · Comes in Black or Silver

















# **ULTRA MESH**

- One-of-a-kind look unlike anything on the market
- Crafted from lightweight, durable material
- Distinguished design for a modern display
- Accommodates many standard bottle sizes
- Mesh comes in Stainless Steel; standard PEGs available to mix or match colors

















# **ULTRA SADDLE**

- Uniquely styled single wine bottle holder