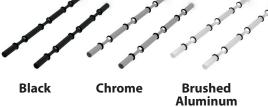

### **ULTRA PEG HZ SINGLE**

- Great way to showcase your bottle labels
- Rubber rings keeps the bottle in place
- 1, 2, and 3 bottle deep displays for a distinguished look
- Crafted from lightweight, durable material
- Comes in Black, Chrome and Brushed Aluminum

# **ULTRA PEG HZ DOUBLE**

**Aluminum** 

- Great way to showcase your bottle labels
- Rubber rings keeps the bottle in place
- 1, 2, and 3 bottle deep displays for a distinguished look
- Crafted from lightweight, durable material
- Comes in Black, Chrome and Brushed Aluminum

# **ULTRA PEG HZ TRIPLE**

- Great way to showcase your bottle labels
- Rubber rings keeps the bottle in place
- 1, 2, and 3 bottle deep displays for a distinguished look
- Crafted from lightweight, durable material
- Comes in Black, Chrome and Brushed Aluminum