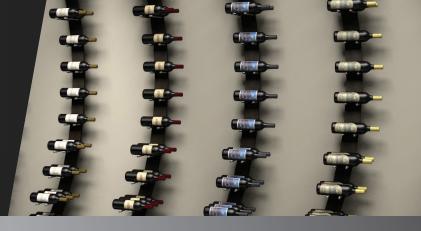

# **ULTRA MESH**

- One-of-a-kind look unlike anything on the market
- Crafted from lightweight, durable material
- Distinguished design for a modern display
- Accommodates many standard bottle sizes
- Mesh comes in Stainless Steel; standard PEGs available to mix or match colors