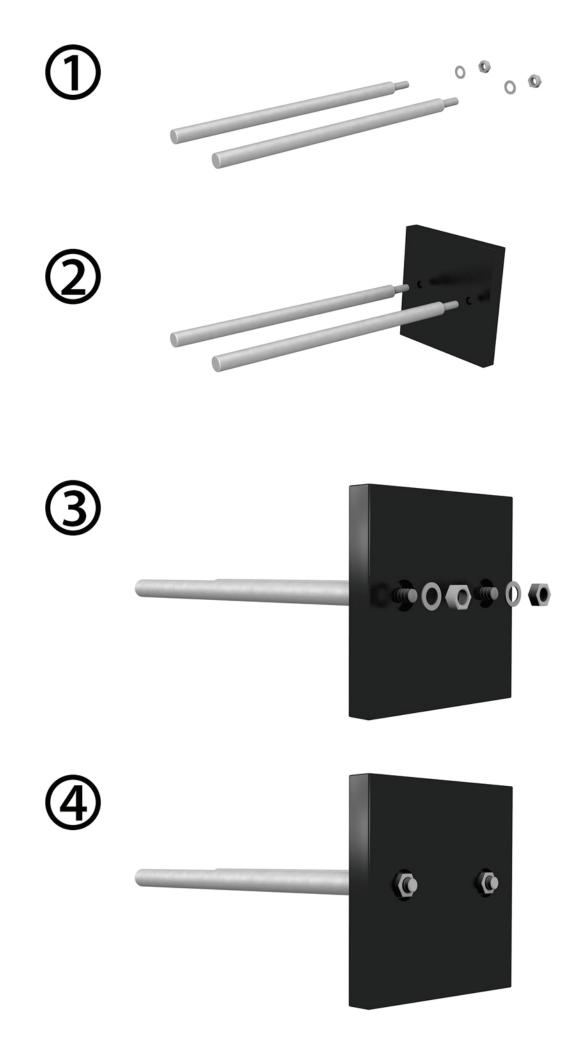

### **ULTRA PEG HZ SINGLE**

- Great way to showcase your bottle labels
- Rubber rings keeps the bottle in place
- 1, 2, and 3 bottle deep displays for a distinguished look
- Crafted from lightweight, durable material
- Comes in Black, Chrome and Brushed Aluminum

# **ULTRA PEG HZ DOUBLE**

**Aluminum** 

- Great way to showcase your bottle labels
- Rubber rings keeps the bottle in place
- 1, 2, and 3 bottle deep displays for a distinguished look
- Crafted from lightweight, durable material
- Comes in Black, Chrome and Brushed Aluminum

# **ULTRA PEG HZ TRIPLE**

- Great way to showcase your bottle labels
- Rubber rings keeps the bottle in place
- 1, 2, and 3 bottle deep displays for a distinguished look
- Crafted from lightweight, durable material
- Comes in Black, Chrome and Brushed Aluminum