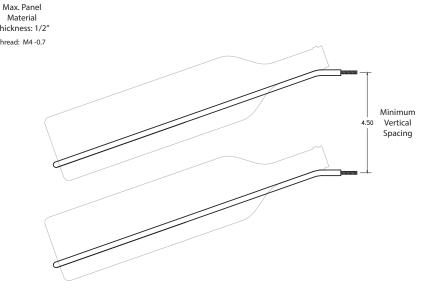

### **MAX REVEAL STRAIGHT**

- Minimal design to create the high capacity bottle storage
- Crafted from lightweight, durable material
- Patented design
- Sleek design for a modern display
- · Scratch and mar resistant finish
- Comes in Black or Silver