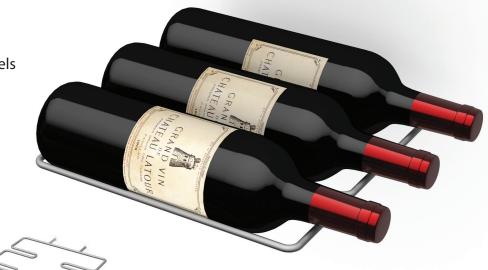

# **MAX REVEAL SINGLE DEEP**

- 1, 2, and 3 bottle deep displays for a distinguished look
- Great way to showcase your bottle labels
- Patented design
- Crafted from lightweight, durable material
- · Comes in Black or Silver

# MAX REVEAL DOUBLE DEEP

- 1, 2, and 3 bottle deep displays for a distinguished look
- Great way to showcase your bottle labels
- Patented design
- Crafted from lightweight, durable material
- · Comes in Black or Silver

# MAX REVEAL TRIPLE DEEP

- 1, 2, and 3 bottle deep displays for a distinguished look
- Great way to showcase your bottle labels
- Patented design

Color Options

- Crafted from lightweight, durable material
- Comes in Black or Silver