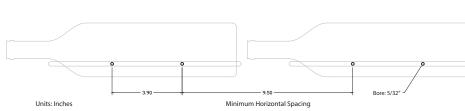

ck, Chrome and Brushed Aluminum

SCHOOL MANUAL SC















# **MAX REVEAL SINGLE DEEP**

- 1, 2, and 3 bottle deep displays for a distinguished look
- Great way to showcase your bottle labels
- Patented design
- Crafted from lightweight, durable material
- · Comes in Black or Silver















# MAX REVEAL DOUBLE DEEP

- 1, 2, and 3 bottle deep displays for a distinguished look
- Great way to showcase your bottle labels
- Patented design
- Crafted from lightweight, durable material
- · Comes in Black or Silver



















# MAX REVEAL TRIPLE DEEP

- 1, 2, and 3 bottle deep displays for a distinguished look
- Great way to showcase your bottle labels
- Patented design

Color Options

- Crafted from lightweight, durable material
- Comes in Black or Silver

Black





Silver













### **MAX REVEAL MAGNUM**

- Holds most magnum sized bottles giving them a distinguished look
- Great way to showcase your bottle labels
- Patented design
- Crafted from lightweight, durable material
- · Comes in Black or Silver

















# **ULTRA MESH**

- One-of-a-kind look unlike anything on the market
- Crafted from lightweight, durable material
- Distinguished design for a modern display
- Accommodates many standard bottle sizes
- Mesh comes in Stainless Steel; standard PEGs available to mix or match colors

















# **ULTRA SADDLE**

- Uniquely styled single wine bottle holder