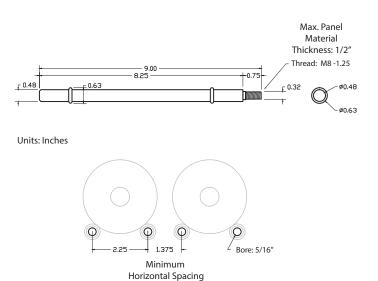

ptions

Horizontal Spacing



Color Options |

///

**Black Painted Wood** 

**Silver Painted Wood** 













# **ULTRA PEG CHROME**

- Minimal design to create the highest capacity bottle storage
- Crafted from lightweight, durable material
- Sleek design for a modern display
- Scratch and mar resistant finish















# **ULTRA PEG BLACK, SILVER & BRUSHED ALUMINUM**

- Minimal design to create the highest capacity bottle storage
- · Crafted from lightweight, durable material
- Sleek design for a modern display
- · Scratch and mar resistant finish

















### **ULTRA PEG WITH RUBBER**

- Minimal design to create the highest capacity bottle storage
- Crafted from lightweight, durable material
- Sleek design for a modern display
- · Scratch and mar resistant finish

















### **ULTRA PEG HZ SINGLE**

- Great way to showcase your bottle labels
- Rubber rings keeps the bottle in place
- 1, 2, and 3 bottle deep displays for a distinguished look
- Crafted from lightweight, durable material
- Comes in Black, Chrome and Brushed Aluminum















# **ULTRA PEG HZ DOUBLE**

**Aluminum** 

- Great way to showcase your bottle labels
- Rubber rings keeps the bottle in place
- 1, 2, and 3 bottle deep displays for a distinguished look
- Crafted from lightweight, durable material
- Comes in Black, Chrome and Brushed Aluminum

















# **ULTRA PEG HZ TRIPLE**

- Great way to showcase your bottle labels
- Rubber rings keeps the bottle in place
- 1, 2, and 3 bottle deep displays for a distinguished look
- Crafted from lightweight, durable material