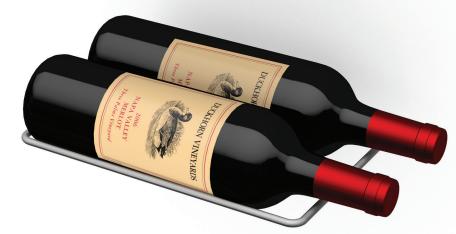

### **ULTRA CRADLE**

6.00

Vertical

- Patented design
- Allows wine labels to be viewed at an optimal angle
- Crafted from lightweight, durable material
- Designed to hold bottle securely in place, earthquake resistant
- Scratch and mar resistant finish
- Comes in Black or Silver
- Easy to install