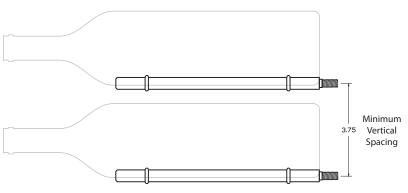

ions

Horizontal Spacing



Color Options |

///

**Black Painted Wood** 

**Silver Painted Wood** 













# **ULTRA PEG CHROME**

- Minimal design to create the highest capacity bottle storage
- Crafted from lightweight, durable material
- Sleek design for a modern display
- Scratch and mar resistant finish















# **ULTRA PEG BLACK, SILVER & BRUSHED ALUMINUM**

- Minimal design to create the highest capacity bottle storage
- · Crafted from lightweight, durable material
- Sleek design for a modern display
- · Scratch and mar resistant finish

















### **ULTRA PEG WITH RUBBER**

- Minimal design to create the highest capacity bottle storage
- Crafted from lightweight, durable material
- Sleek design for a modern display
- · Scratch and mar resistant finish

















### **ULTRA PEG HZ SINGLE**

- Great way to showcase your bottle labels
- Rubber rings keeps the bottle in place
- 1, 2, and 3 bottle deep displays for a distinguished look
- Crafted from lightweight, durable material
- Comes in Black, Chrome and Brushed Aluminum















# **ULTRA PEG HZ DOUBLE**

**Aluminum** 

- Great way to showcase your bottle labels
- Rubber rings keeps the bottle in place
- 1, 2, and 3 bottle deep displays for a distinguished look
- Crafted from lightweight, durable material
- Comes in Black, Chrome and Brushed Aluminum

















# **ULTRA PEG HZ TRIPLE**

- Great way to showcase your bottle labels
- Rubber rings keeps the bottle in place
- 1, 2, and 3 bottle deep displays for a distinguished look
- Crafted from lightweight, durable material
-