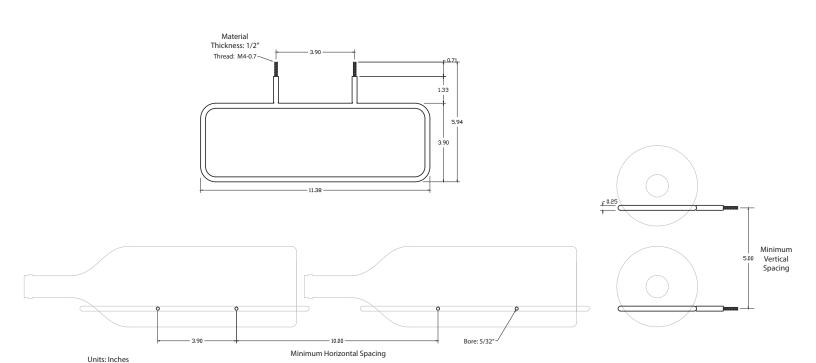

### **ULTRA CRADLE**

6.00

Vertical

- Patented design
- Allows wine labels to be viewed at an optimal angle
- Crafted from lightweight, durable material
- Designed to hold bottle securely in place, earthquake resistant
- Scratch and mar resistant finish
- Comes in Black or Silver
- Easy to install

Minimum

Horizontal Spacing

Units: Inches