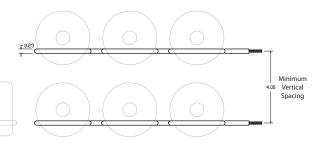

, Chrome and Brushed Aluminum

SCHOOL MANUAL SC















# **MAX REVEAL SINGLE DEEP**

- 1, 2, and 3 bottle deep displays for a distinguished look
- Great way to showcase your bottle labels
- Patented design
- Crafted from lightweight, durable material
- · Comes in Black or Silver















# MAX REVEAL DOUBLE DEEP

- 1, 2, and 3 bottle deep displays for a distinguished look
- Great way to showcase your bottle labels
- Patented design
- Crafted from lightweight, durable material
- · Comes in Black or Silver



















# MAX REVEAL TRIPLE DEEP

- 1, 2, and 3 bottle deep displays for a distinguished look
- Great way to showcase your bottle labels
- Patented design

Color Options

- Crafted from lightweight, durable material
- Comes in Black or Silver

Black





Silver













### **MAX REVEAL MAGNUM**

- Holds most magnum sized bottles giving them a distinguished look
- Great way to showcase your bottle labels
- Patented design
- Crafted from lightweight, durable material
- · Comes in Black or Silver

















# **ULTRA MESH**

- One-of-a-kind look unlike anything on the market
- Crafted from lightweight, durable material
- Distinguished design for a modern display
- Accommodates many standard bottle sizes
- Mesh comes in Stainless Steel; standard PEGs available to mix or match colors

















# **ULTRA SADDLE**

- Uniquely styled single wine bottle holder