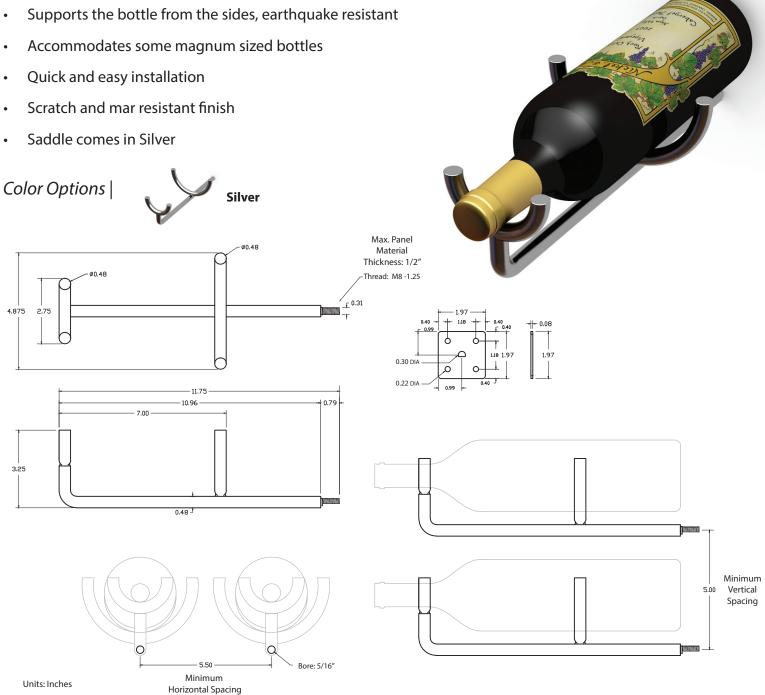

ished look
- Great way to showcase your bottle labels
- Patented design

Color Options

- Crafted from lightweight, durable material
- Comes in Black or Silver

Black





Silver













### **MAX REVEAL MAGNUM**

- Holds most magnum sized bottles giving them a distinguished look
- Great way to showcase your bottle labels
- Patented design
- Crafted from lightweight, durable material
- · Comes in Black or Silver

















# **ULTRA MESH**

- One-of-a-kind look unlike anything on the market
- Crafted from lightweight, durable material
- Distinguished design for a modern display
- Accommodates many standard bottle sizes
- Mesh comes in Stainless Steel; standard PEGs available to mix or match colors

















# **ULTRA SADDLE**

- Uniquely styled single wine bottle holder