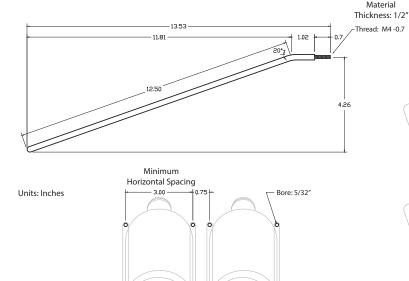

### **MAX REVEAL DISPLAY**

- Angled to best display for your favorite wine bottles
- Patented design
- Crafted from lightweight, durable material
- Sleek design for a modern display
- Scratch and mar resistant finish
- Comes in Black or Power Coated Silver

Minimum

Horizontal Spacing

Units: Inches