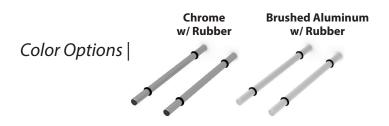

# **ULTRA PEG HZ DOUBLE**

**Aluminum** 

- Great way to showcase your bottle labels
- Rubber rings keeps the bottle in place
- 1, 2, and 3 bottle deep displays for a distinguished look
- Crafted from lightweight, durable material
- Comes in Black, Chrome and Brushed Aluminum

# **ULTRA PEG HZ TRIPLE**

- Great way to showcase your bottle labels
- Rubber rings keeps the bottle in place
- 1, 2, and 3 bottle deep displays for a distinguished look
- Crafted from lightweight, durable material
- Comes in Black, Chrome and Brushed Aluminum