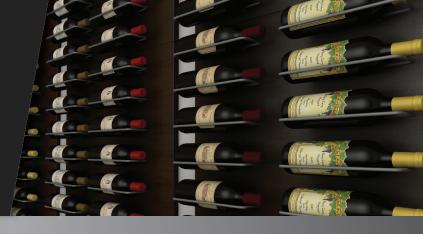

### **ULTRA CRADLE**

6.00

Vertical

- Patented design
- Allows wine labels to be viewed at an optimal angle
- Crafted from lightweight, durable material
- Designed to hold bottle securely in place, earthquake resistant
- Scratch and mar resistant finish
- Comes in Black or Silver
- Easy to install