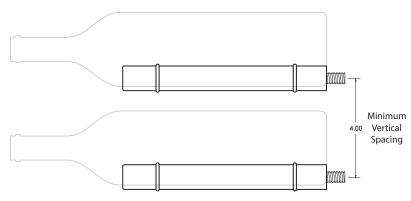

ed to best display for your favorite wine bottles
- Patented design
- Crafted from lightweight, durable material
- Sleek design for a modern display
- Scratch and mar resistant finish
- Comes in Black or Power Coated Silver

















### **MAX REVEAL STRAIGHT**

- Minimal design to create the high capacity bottle storage
- Crafted from lightweight, durable material
- Patented design
- Sleek design for a modern display
- · Scratch and mar resistant finish
- Comes in Black or Silver















### **ULTRA PEG XL ALUMINUM W/RUBBER**

- Rubber rings keeps the bottle in place
- Larger pegs allow one peg to partially support two bottles
- Sleek design for a modern display
- · Scratch and mar resistant finish
- Bold pegs for high visibility
- Available with two material options

















### **ULTRA PEG XL WOOD**

- Rubber rings keeps the bottle in place
- Larger pegs allow one peg to partially support two bottles
- Sleek design for a modern display
- · Scratch and mar resistant finish
- Bold pegs for high visibility
- Available with two material options

Horizontal Spacing



Color Options |

///

**Black Painted Wood** 

**Silver Painted Wood** 













# **ULTRA PEG CHROME**

- Minimal design to create the highest capacity bottle storage
- Crafted from lightweight, durable material
- Sleek design for a modern display
- Scratch and mar resistant finish















# **ULTRA PEG BLACK, SILVER & BRUSHED ALUMINUM**

- Minimal design to create the highest capacity bottle storage
- · Crafted from lightweight, durable material
- Sleek design for a modern disp