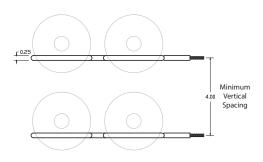

### **ULTRA CRADLE**

6.00

Vertical

- Patented design
- Allows wine labels to be viewed at an optimal angle
- Crafted from lightweight, durable material
- Designed to hold bottle securely in place, earthquake resistant
- Scratch and mar resistant finish
- Comes in Black or Silver
- Easy to install

Minimum

Horizontal Spacing

Units: Inches