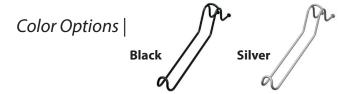

### **ULTRA CRADLE**

6.00

Vertical

- Patented design
- Allows wine labels to be viewed at an optimal angle
- Crafted from lightweight, durable material
- Designed to hold bottle securely in place, earthquake resistant
- Scratch and mar resistant finish
- Comes in Black or Silver
- Easy to install