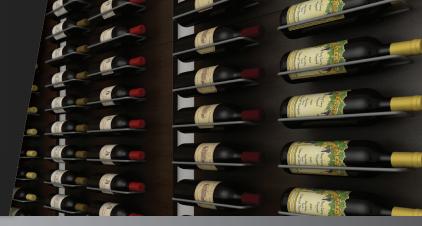

### **ULTRA PEG HZ SINGLE**

- Great way to showcase your bottle labels
- Rubber rings keeps the bottle in place
- 1, 2, and 3 bottle deep displays for a distinguished look
- Crafted from lightweight, durable material
- Comes in Black, Chrome and Brushed Aluminum

# **ULTRA PEG HZ DOUBLE**

**Aluminum** 

- Great way to showcase your bottle labels
- Rubber rings keeps the bottle in place
- 1, 2, and 3 bottle deep displays for a distinguished look
- Crafted from lightweight, durable material
- Comes in Black, Chrome and Brushed Aluminum

# **ULTRA PEG HZ TRIPLE**

- Great way to showcase your bottle labels
- Rubber rings keeps the bottle in place
- 1, 2, and 3 bottle deep displays for a distinguished look
- Crafted from lightweight, durable material
- Comes in Black, Chrome and Brushed Aluminum