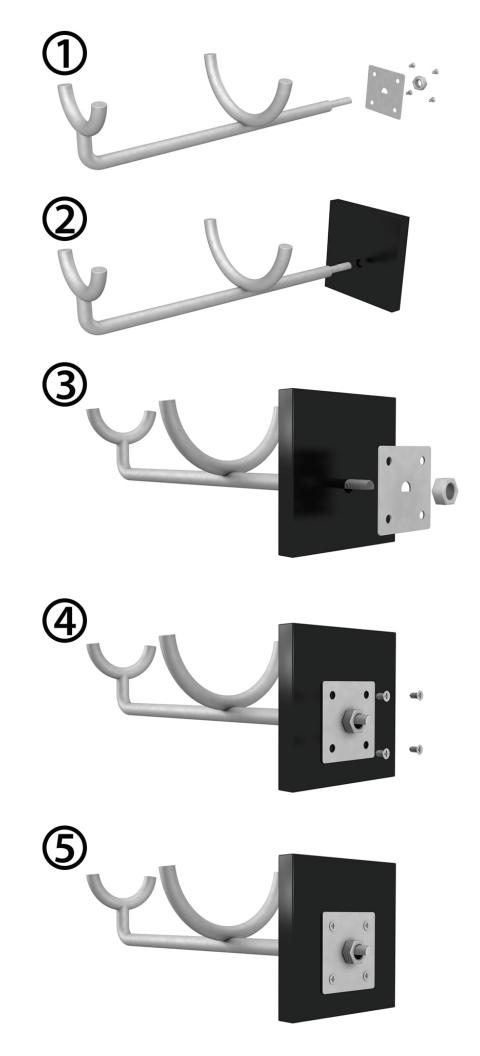

### **ULTRA PEG XL WOOD**

- Rubber rings keeps the bottle in place
- Larger pegs allow one peg to partially support two bottles
- Sleek design for a modern display
- · Scratch and mar resistant finish
- Bold pegs for high visibility
- Available with two material options