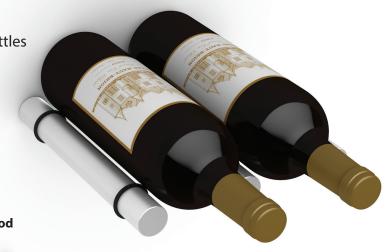

### **ULTRA PEG XL ALUMINUM W/RUBBER**

- Rubber rings keeps the bottle in place
- Larger pegs allow one peg to partially support two bottles
- Sleek design for a modern display
- · Scratch and mar resistant finish
- Bold pegs for high visibility
- Available with two material options

### **ULTRA PEG XL WOOD**

- Rubber rings keeps the bottle in place
- Larger pegs allow one peg to partially support two bottles
- Sleek design for a modern display
- · Scratch and mar resistant finish
- Bold pegs for high visibility
- Available with two material options