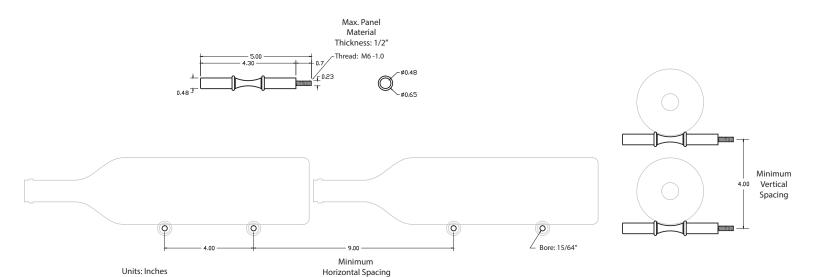

Minimum

Horizontal Spacing

Units: Inches

Horizontal Spacing

Color Options |

///

**Black Painted Wood** 

**Silver Painted Wood** 