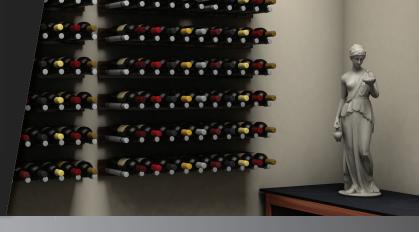

### **ULTRA PEG HZ SINGLE**

- Great way to showcase your bottle labels
- Rubber rings keeps the bottle in place
- 1, 2, and 3 bottle deep displays for a distinguished look
- Crafted from lightweight, durable material
- Comes in Black, Chrome and Brushed Aluminum

# **ULTRA PEG HZ DOUBLE**

**Aluminum** 

- Great way to showcase your bottle labels
- Rubber rings keeps the bottle in place
- 1, 2, and 3 bottle deep displays for a distinguished look
- Crafted from lightweight, durable material
- Comes in Black, Chrome and Brushed Aluminum

# **ULTRA PEG HZ TRIPLE**

- Great way to showcase your bottle labels
- Rubber rings keeps the bottle in place
- 1, 2, and 3 bottle deep displays for a distinguished look
- Crafted from lightweight, durable material
- Comes in Black, Chrome and Brushed Aluminum