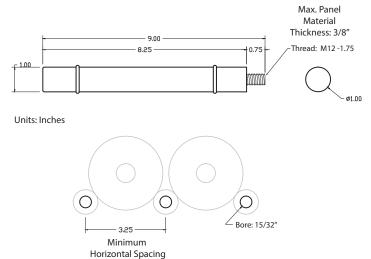

gled to best display for your favorite wine bottles
- Patented design
- Crafted from lightweight, durable material
- Sleek design for a modern display
- Scratch and mar resistant finish
- Comes in Black or Power Coated Silver

















### **MAX REVEAL STRAIGHT**

- Minimal design to create the high capacity bottle storage
- Crafted from lightweight, durable material
- Patented design
- Sleek design for a modern display
- · Scratch and mar resistant finish
- Comes in Black or Silver















### **ULTRA PEG XL ALUMINUM W/RUBBER**

- Rubber rings keeps the bottle in place
- Larger pegs allow one peg to partially support two bottles
- Sleek design for a modern display
- · Scratch and mar resistant finish
- Bold pegs for high visibility
- Available with two material options

















### **ULTRA PEG XL WOOD**

- Rubber rings keeps the bottle in place
- Larger pegs allow one peg to partially support two bottles
- Sleek design for a modern display
- · Scratch and mar resistant finish
- Bold pegs for high visibility
- Available with two material options

Horizontal Spacing



Color Options |

///

**Black Painted Wood** 

**Silver Painted Wood** 













# **ULTRA PEG CHROME**

- Minimal design to create the highest capacity bottle storage
- Crafted from lightweight, durable material
- Sleek design for a modern display
- Scratch and mar resistant finish















# **ULTRA PEG BLACK, SILVER & BRUSHED ALUMINUM**

- Minimal design to create the highest capacity bottle storage
- · Crafted from lightweight, durable material
- Sleek design for a modern di