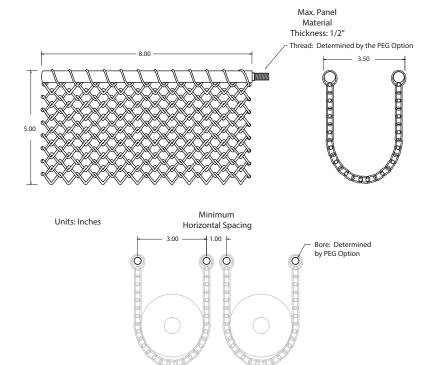

# **ULTRA MESH**

- One-of-a-kind look unlike anything on the market
- Crafted from lightweight, durable material
- Distinguished design for a modern display
- Accommodates many standard bottle sizes
- Mesh comes in Stainless Steel; standard PEGs available to mix or match colors