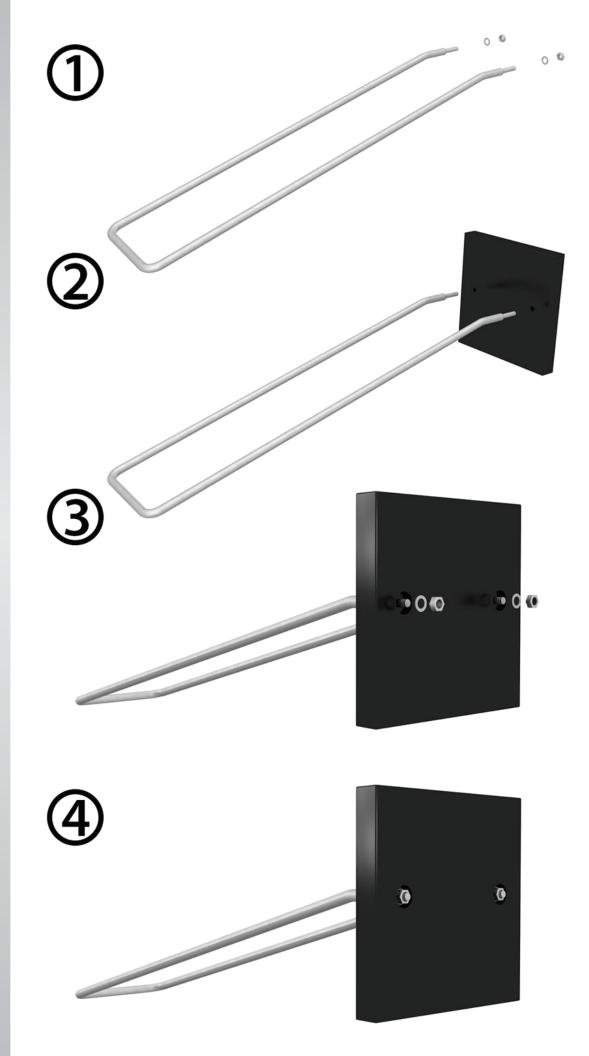

### **MAX REVEAL STRAIGHT**

- Minimal design to create the high capacity bottle storage
- Crafted from lightweight, durable material
- Patented design
- Sleek design for a modern display
- · Scratch and mar resistant finish
- Comes in Black or Silver