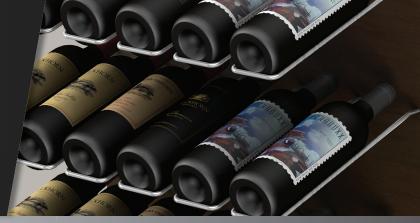

### **ULTRA PEG HZ SINGLE**

- Great way to showcase your bottle labels
- Rubber rings keeps the bottle in place
- 1, 2, and 3 bottle deep displays for a distinguished look
- Crafted from lightweight, durable material
- Comes in Black, Chrome and Brushed Aluminum

# **ULTRA PEG HZ DOUBLE**

**Aluminum** 

- Great way to showcase your bottle labels
- Rubber rings keeps the bottle in place
- 1, 2, and 3 bottle deep displays for a distinguished look
- Crafted from lightweight, durable material
- Comes in Black, Chrome and Brushed Aluminum

# **ULTRA PEG HZ TRIPLE**

- Great way to showcase your bottle labels
- Rubber rings keeps the bottle in place
- 1, 2, and 3 bottle deep displays for a distinguished look
- Crafted from lightweight, durable material
- Comes in Black, Chrome and Brushed Aluminum