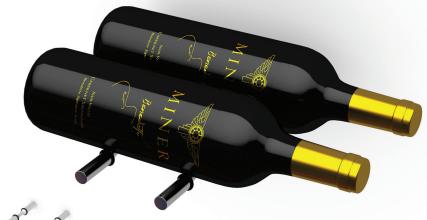

### **ULTRA WINE PORT**

- Create the illusion of your bottles floating off the wall
- Patented design
- Rubber rings hold the bottle securely in place
- Build visually stunning bottle displays
- LED lighting options behind the acrylic port available to create colorful displays
- Comes in Black, Chrome, or Clear Acrylic