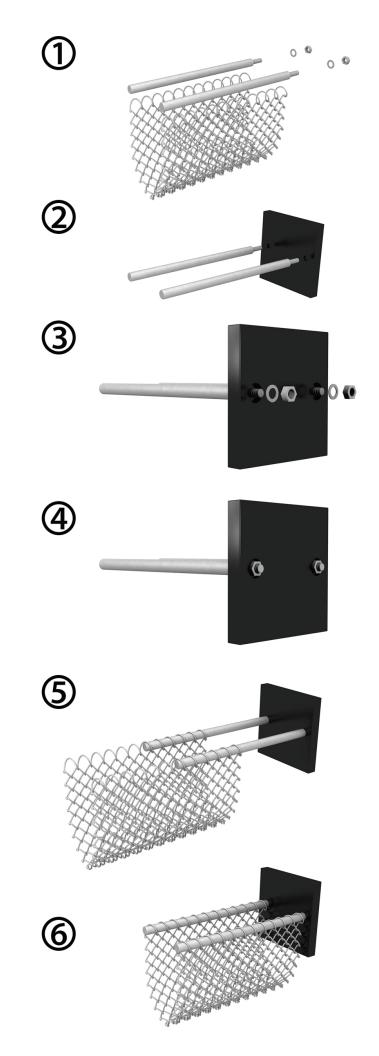

# **ULTRA MESH**

- One-of-a-kind look unlike anything on the market
- Crafted from lightweight, durable material
- Distinguished design for a modern display
- Accommodates many standard bottle sizes
- Mesh comes in Stainless Steel; standard PEGs available to mix or match colors