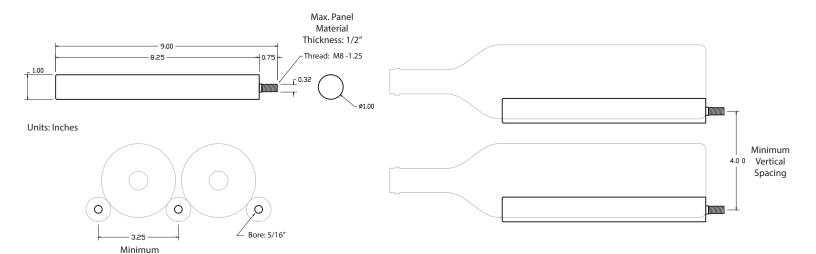

### **ULTRA PEG HZ SINGLE**

- Great way to showcase your bottle labels
- Rubber rings keeps the bottle in place
- 1, 2, and 3 bottle deep displays for a distinguished look
- Crafted from lightweight, durable material
- Comes in Black, Chrome and Brushed Aluminum

# **ULTRA PEG HZ DOUBLE**

**Aluminum** 

- Great way to showcase your bottle labels
- Rubber rings keeps the bottle in place
- 1, 2, and 3 bottle deep displays for a distinguished look
- Crafted from lightweight, durable material
- Comes in Black, Chrome and Brushed Aluminum

# **ULTRA PEG HZ TRIPLE**

- Great way to showcase your bottle labels
- Rubber rings keeps the bottle in place
- 1, 2, and 3 bottle deep displays for a distinguished look
- Crafted from lightweight, durable material
- Comes in Black, Chrome and Brushed Aluminum