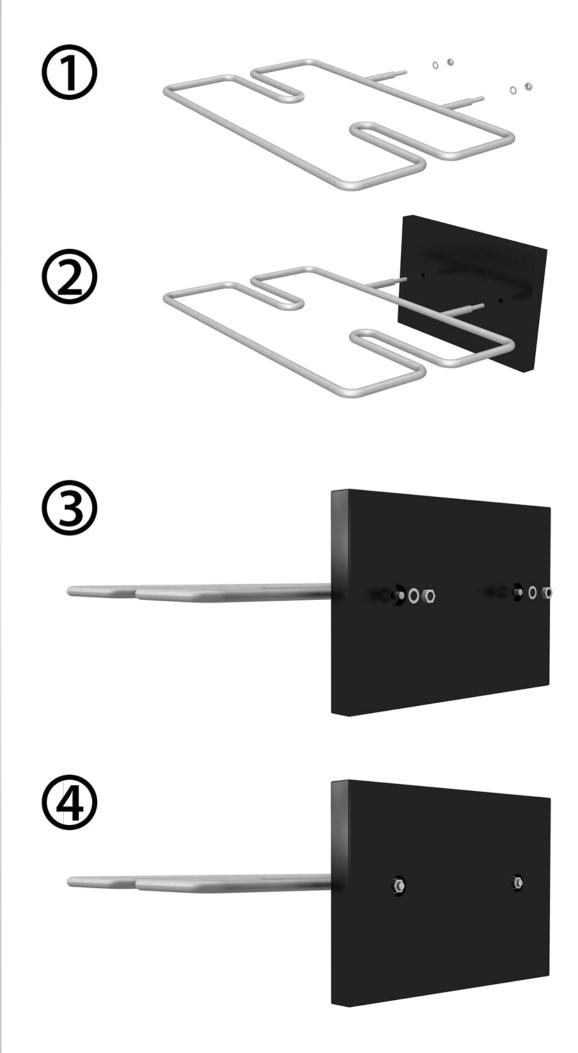

### **ULTRA CRADLE**

6.00

Vertical

- Patented design
- Allows wine labels to be viewed at an optimal angle
- Crafted from lightweight, durable material
- Designed to hold bottle securely in place, earthquake resistant
- Scratch and mar resistant finish
- Comes in Black or Silver
- Easy to install