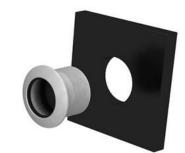

### **ULTRA WINE PORT**

- Create the illusion of your bottles floating off the wall
- Patented design
- Rubber rings hold the bottle securely in place
- Build visually stunning bottle displays
- LED lighting options behind the acrylic port available to create colorful displays
- Comes in Black, Chrome, or Clear Acrylic

Clear Acrylic