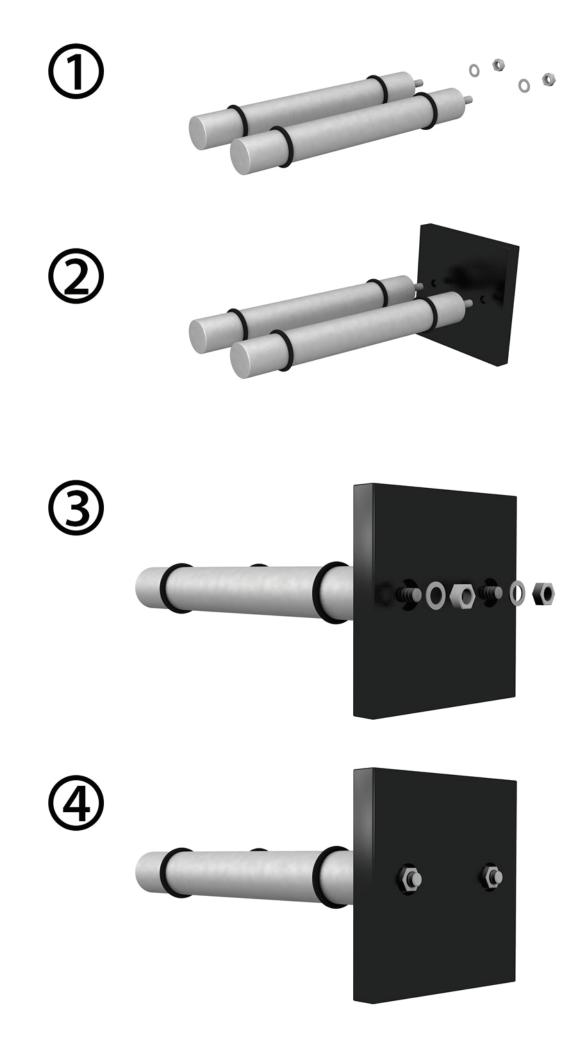

o best display for your favorite wine bottles
- Patented design
- Crafted from lightweight, durable material
- Sleek design for a modern display
- Scratch and mar resistant finish
- Comes in Black or Power Coated Silver

















### **MAX REVEAL STRAIGHT**

- Minimal design to create the high capacity bottle storage
- Crafted from lightweight, durable material
- Patented design
- Sleek design for a modern display
- · Scratch and mar resistant finish
- Comes in Black or Silver















### **ULTRA PEG XL ALUMINUM W/RUBBER**

- Rubber rings keeps the bottle in place
- Larger pegs allow one peg to partially support two bottles
- Sleek design for a modern display
- · Scratch and mar resistant finish
- Bold pegs for high visibility
- Available with two material options

















### **ULTRA PEG XL WOOD**

- Rubber rings keeps the bottle in place
- Larger pegs allow one peg to partially support two bottles
- Sleek design for a modern display
- · Scratch and mar resistant finish
- Bold pegs for high visibility
- Available with two material options

Horizontal Spacing



Color Options |

///

**Black Painted Wood** 

**Silver Painted Wood** 













# **ULTRA PEG CHROME**

- Minimal design to create the highest capacity bottle storage
- Crafted from lightweight, durable material
- Sleek design for a modern display
- Scratch and mar resistant finish















# **ULTRA PEG BLACK, SILVER & BRUSHED ALUMINUM**

- Minimal design to create the highest capacity bottle storage
- · Crafted from lightweight, durable material
- Sleek design for a modern display