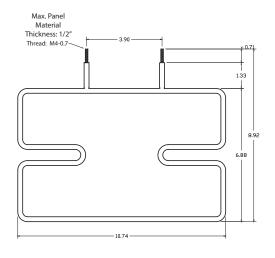

### **ULTRA CRADLE**

6.00

Vertical

- Patented design
- Allows wine labels to be viewed at an optimal angle
- Crafted from lightweight, durable material
- Designed to hold bottle securely in place, earthquake resistant
- Scratch and mar resistant finish
- Comes in Black or Silver
- Easy to install

Minimum

Horizontal Spacing

Units: Inches