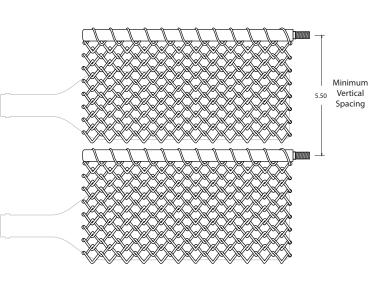

# **ULTRA MESH**

- One-of-a-kind look unlike anything on the market
- Crafted from lightweight, durable material
- Distinguished design for a modern display
- Accommodates many standard bottle sizes
- Mesh comes in Stainless Steel; standard PEGs available to mix or match colors