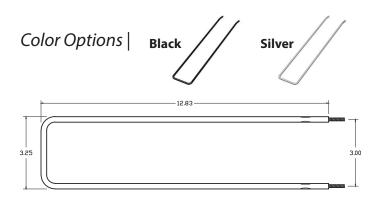

### **ULTRA CRADLE**

6.00

Vertical

- Patented design
- Allows wine labels to be viewed at an optimal angle
- Crafted from lightweight, durable material
- Designed to hold bottle securely in place, earthquake resistant
- Scratch and mar resistant finish
- Comes in Black or Silver
- Easy to install