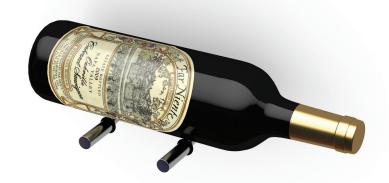

### **ULTRA PEG HZ SINGLE**

- Great way to showcase your bottle labels
- Rubber rings keeps the bottle in place
- 1, 2, and 3 bottle deep displays for a distinguished look
- Crafted from lightweight, durable material
- Comes in Black, Chrome and Brushed Aluminum

# **ULTRA PEG HZ DOUBLE**

**Aluminum** 

- Great way to showcase your bottle labels
- Rubber rings keeps the bottle in place
- 1, 2, and 3 bottle deep displays for a distinguished look
- Crafted from lightweight, durable material
- Comes in Black, Chrome and Brushed Aluminum

# **ULTRA PEG HZ TRIPLE**

- Great way to showcase your bottle labels
- Rubber rings keeps the bottle in place
- 1, 2, and 3 bottle deep displays for a distinguished look
- Crafted from lightweight, durable material
- Comes in Black, Chrome and Brushed Aluminum