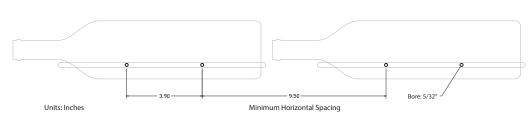

### **ULTRA CRADLE**

6.00

Vertical

- Patented design
- Allows wine labels to be viewed at an optimal angle
- Crafted from lightweight, durable material
- Designed to hold bottle securely in place, earthquake resistant
- Scratch and mar resistant finish
- Comes in Black or Silver
- Easy to install

Minimum

Horizontal Spacing

Units: Inches