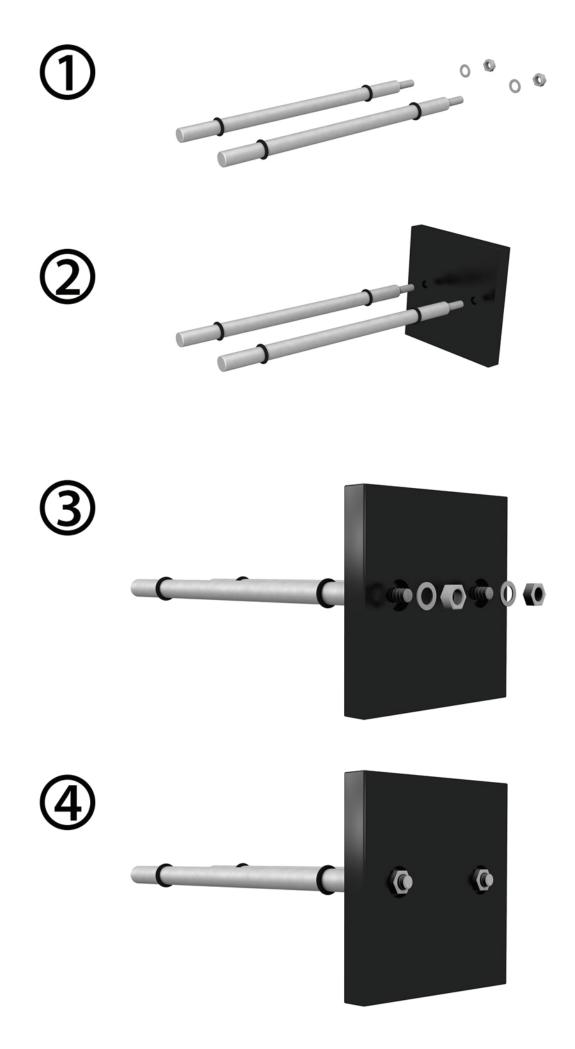

### **ULTRA PEG HZ SINGLE**

- Great way to showcase your bottle labels
- Rubber rings keeps the bottle in place
- 1, 2, and 3 bottle deep displays for a distinguished look
- Crafted from lightweight, durable material
- Comes in Black, Chrome and Brushed Aluminum

# **ULTRA PEG HZ DOUBLE**

**Aluminum** 

- Great way to showcase your bottle labels
- Rubber rings keeps the bottle in place
- 1, 2, and 3 bottle deep displays for a distinguished look
- Crafted from lightweight, durable material
- Comes in Black, Chrome and Brushed Aluminum

# **ULTRA PEG HZ TRIPLE**

- Great way to showcase your bottle labels
- Rubber rings keeps the bottle in place
- 1, 2, and 3 bottle deep displays for a distinguished look
- Crafted from lightweight, durable material
- Comes in Black, Chrome and Brushed Aluminum