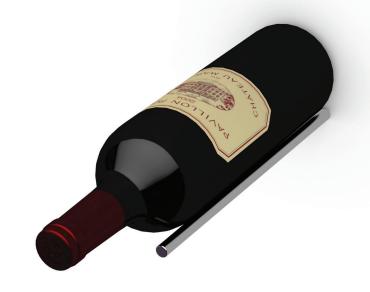

### **ULTRA PEG HZ SINGLE**

- Great way to showcase your bottle labels
- Rubber rings keeps the bottle in place
- 1, 2, and 3 bottle deep displays for a distinguished look
- Crafted from lightweight, durable material
- Comes in Black, Chrome and Brushed Aluminum

# **ULTRA PEG HZ DOUBLE**

**Aluminum** 

- Great way to showcase your bottle labels
- Rubber rings keeps the bottle in place
- 1, 2, and 3 bottle deep displays for a distinguished look
- Crafted from lightweight, durable material
- Comes in Black, Chrome and Brushed Aluminum

# **ULTRA PEG HZ TRIPLE**

- Great way to showcase your bottle labels
- Rubber rings keeps the bottle in place
- 1, 2, and 3 bottle deep displays for a distinguished look
- Crafted from lightweight, durable material
- Comes in Black, Chrome and Brushed Aluminum