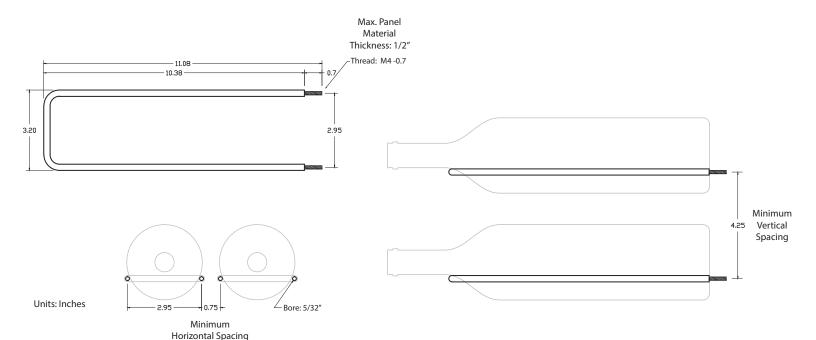

Minimum

Horizontal Spacing

Units: Inches

Horizontal Spacing

Color Options |

///

**Black Painted Wood** 

**Silver Painted Wood** 