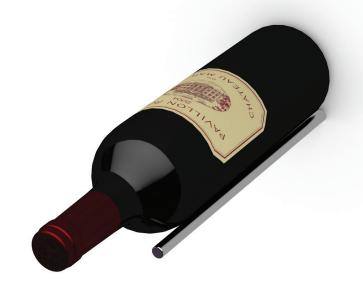

### **ULTRA PEG HZ SINGLE**

- Great way to showcase your bottle labels
- Rubber rings keeps the bottle in place
- 1, 2, and 3 bottle deep displays for a distinguished look
- Crafted from lightweight, durable material
- Comes in Black, Chrome and Brushed Aluminum

# **ULTRA PEG HZ DOUBLE**

**Aluminum** 

- Great way to showcase your bottle labels
- Rubber rings keeps the bottle in place
- 1, 2, and 3 bottle deep displays for a distinguished look
- Crafted from lightweight, durable material
- Comes in Black, Chrome and Brushed Aluminum

# **ULTRA PEG HZ TRIPLE**

- Great way to showcase your bottle labels
- Rubber rings keeps the bottle in place
- 1, 2, and 3 bottle deep displays for a distinguished look
- Crafted from lightweight, durable material
- Comes in Black, Chrome and Brushed Aluminum