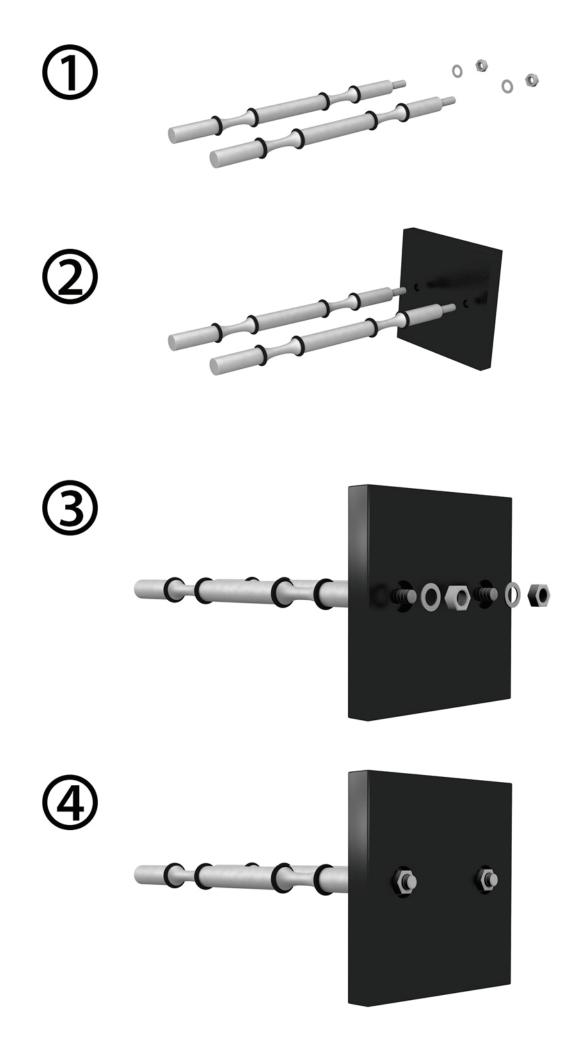

# **ULTRA PEG HZ DOUBLE**

**Aluminum** 

- Great way to showcase your bottle labels
- Rubber rings keeps the bottle in place
- 1, 2, and 3 bottle deep displays for a distinguished look
- Crafted from lightweight, durable material
- Comes in Black, Chrome and Brushed Aluminum

### **ULTRA PEG HZ SINGLE**

- Great way to showcase your bottle labels
- Rubber rings keeps the bottle in place
- 1, 2, and 3 bottle deep displays for a distinguished look
- Crafted from lightweight, durable material
- Comes in Black, Chrome and Brushed Aluminum