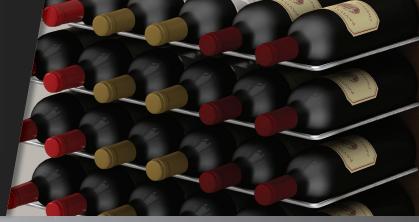

### **MAX REVEAL STRAIGHT**

- Minimal design to create the high capacity bottle storage
- Crafted from lightweight, durable material
- Patented design
- Sleek design for a modern display
- · Scratch and mar resistant finish
- Comes in Black or Silver