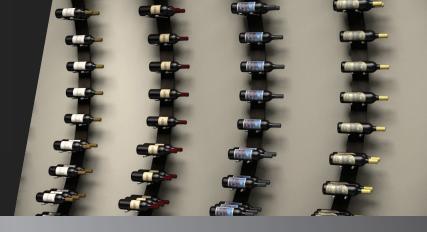

# **ULTRA MESH**

- One-of-a-kind look unlike anything on the market
- Crafted from lightweight, durable material
- Distinguished design for a modern display
- Accommodates many standard bottle sizes
- Mesh comes in Stainless Steel; standard PEGs available to mix or match colors