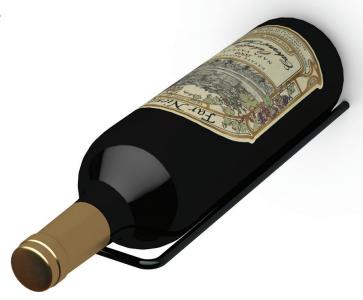

### **ULTRA CRADLE**

6.00

Vertical

- Patented design
- Allows wine labels to be viewed at an optimal angle
- Crafted from lightweight, durable material
- Designed to hold bottle securely in place, earthquake resistant
- Scratch and mar resistant finish
- Comes in Black or Silver
- Easy to install