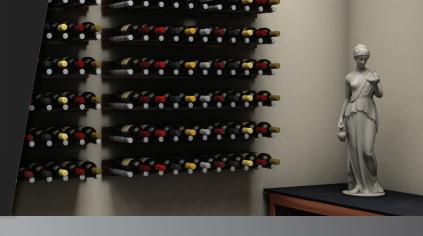

# **ULTRA PEG CHROME**

- Minimal design to create the highest capacity bottle storage
- Crafted from lightweight, durable material
- Sleek design for a modern display
- Scratch and mar resistant finish

# **ULTRA PEG BLACK, SILVER & BRUSHED ALUMINUM**

- Minimal design to create the highest capacity bottle storage
- · Crafted from lightweight, durable material
- Sleek design for a modern display
- · Scratch and mar resistant finish

### **ULTRA PEG WITH RUBBER**

- Minimal design to create the highest capacity bottle storage
- Crafted from lightweight, durable material
- Sleek design for a modern display
- · Scratch and mar resistant finish