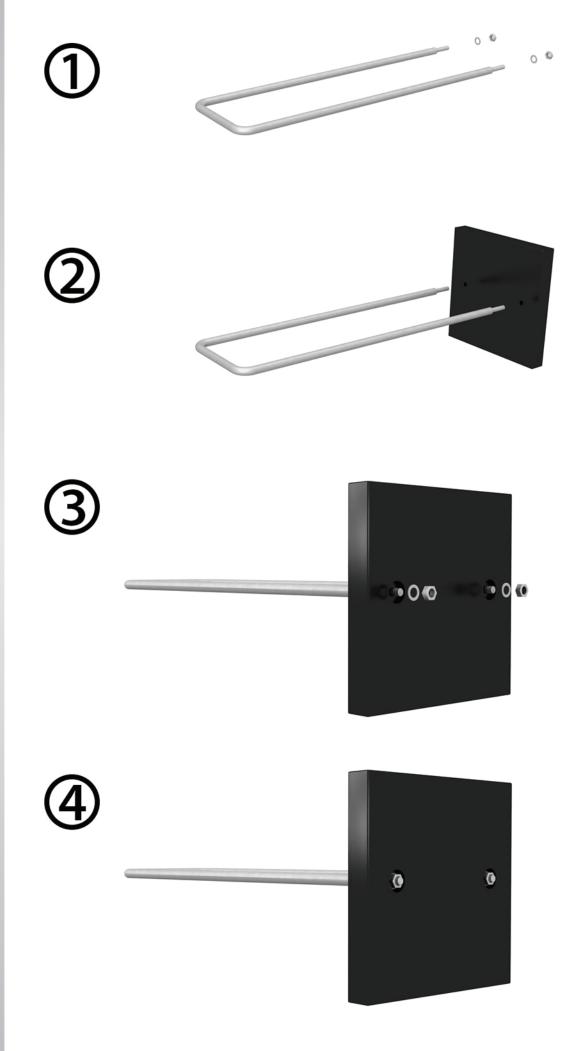

### **ULTRA CRADLE**

6.00

Vertical

- Patented design
- Allows wine labels to be viewed at an optimal angle
- Crafted from lightweight, durable material
- Designed to hold bottle securely in place, earthquake resistant
- Scratch and mar resistant finish
- Comes in Black or Silver
- Easy to install