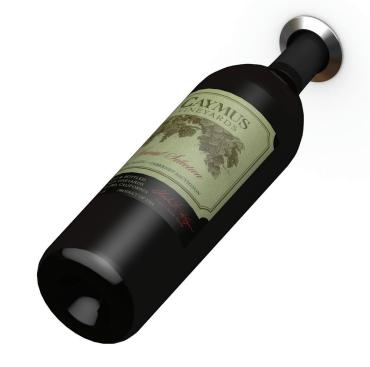

### **ULTRA WINE PORT**

- Create the illusion of your bottles floating off the wall
- Patented design
- Rubber rings hold the bottle securely in place
- Build visually stunning bottle displays
- LED lighting options behind the acrylic port available to create colorful displays
- Comes in Black, Chrome, or Clear Acrylic