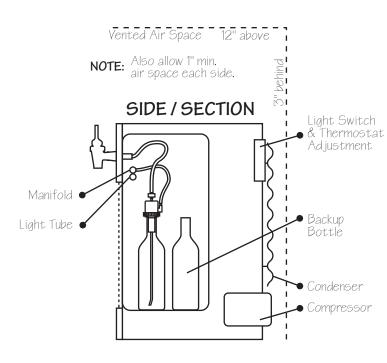

## THE MONTEREY

4, 6, 8 & 12 Bottle Cabinets

The MONTEREY includes: Two-Stage Regulator, Lights & Thermometer, Thermal-Pane glass doors and 8' Remote Nitrogen Tubing with Quick-Connect. Refrigeration: Auto-Defrost, 115 volt, 60 HZ, .8 Amp. Temperature range for white wine is 44 to 48 F, for red wine the range is 52 to 65 F. The required minimum vented air space is 3" behind and 12" above unit. The MONTEREY is specially designed to be clad in a variety of plastic laminates, anodized aluminum, stainless steel and brass. Wood models are available and come with a black laminate top.