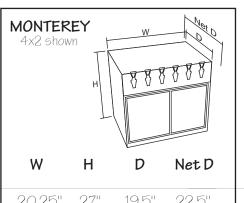

| W      | Н   | D     | Net D | Weight<br>Lbs. |
|--------|-----|-------|-------|----------------|
| 20.25" | 27" | 19.5" | 22.5" | 85             |
| 22.25" | 11  | 11    | II    | <i>8</i> 5     |
| 30.00" | П   | П     | II    | 120            |
| 39.50" | П   | П     | Ш     | 155            |
| 58.75" | 11  | П     | Ш     | 190            |