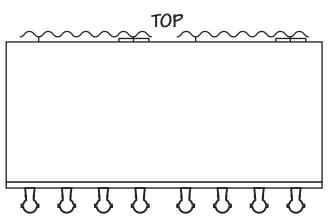

## THE MONTEREY

4, 6, 8 & 12 Bottle Cabinets

The MONTEREY includes: Two-Stage Regulator, Lights & Thermometer, Thermal-Pane glass doors and 8' Remote Nitrogen Tubing with Quick-Connect. Refrigeration: Auto-Defrost, 115 volt, 60 HZ, .8 Amp. Temperature range for white wine is 44 to 48 F, for red wine the range is 52 to 65 F. The required minimum vented air space is 3" behind and 12" above unit. The MONTEREY is specially designed to be clad in a variety of plastic laminates, anodized aluminum, stainless steel and brass. Wood models are available and come with a black laminate top.

| Model  | Faucets<br>White/Red | Description | Amps |
|--------|----------------------|-------------|------|
| 4-     | 4/0                  | 4 Bottle    | .8   |
| 2x2-   | 2/2                  | 4 Bottle    | .8   |
| 4x2-   | 4/2                  | 6 Bottle    | .8   |
| 4x4-   | 4/4                  | 8 Bottle    | 1.6  |
| 4x4x4- | Vari-Temp            | 12 Bottle   | 2.4  |