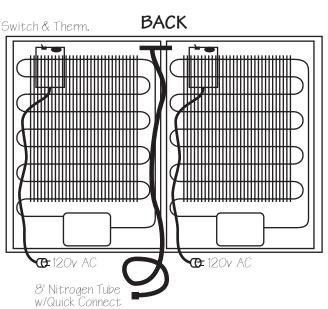

## THE MONTEREY

4, 6, 8 & 12 Bottle Cabinets

The MONTEREY includes: Two-Stage Regulator, Lights & Thermometer, Thermal-Pane glass doors and 8' Remote Nitrogen Tubing with Quick-Connect. Refrigeration: Auto-Defrost, 115 volt, 60 HZ, .8 Amp. Temperature range for white wine is 44 to 48 F, for red wine the range is 52 to 65 F. The required minimum vented air space is 3" behind and 12" above unit. The MONTEREY is specially designed to be clad in a variety of plastic laminates, anodized aluminum, stainless steel and brass. Wood models are available and come with a black laminate top.